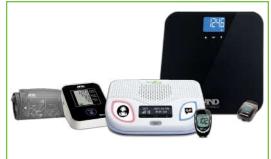

## **FEATURES:**

- User-Friendly Care Hub
- Bluetooth Peripheral Compatible
- Two-Way Communication
- Nationwide 4G LTE Coverage
- Medication Reminders
- Educational Resources
- Spanish Language Option
  - **{ Activity Tracking**
  - **1** Automatic Fall Detection
  - **1** Nurse Call/Patient Messaging