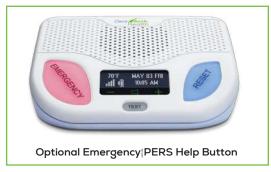

Clear Arch Classic is a traditionally styled Personal Emergency Response System (PERS) base-station hub that is augmented with Remote Patient Monitoring (RPM) features for added peace of mind. Healthcare teams benefit from convenient clinical oversight, reporting, and inventory management, while patients enjoy easy-to-use personal safety features (two-way communication, 24/7/365 emergency 'Help' monitoring) and access to useful options (nurse call, automatic fall detection) for enhanced well-being while in and around the home environment.

## **FEATURES:**

- User-Friendly Care Hub
- Bluetooth Peripheral Compatible
- Two-Way Communication
- Nationwide 4G LTE Coverage
- Medication Reminders
- Educational Resources
- Spanish Language Option
  - **{ Activity Tracking**
  - **1** Automatic Fall Detection
  - **1** Nurse Call/Patient Messaging