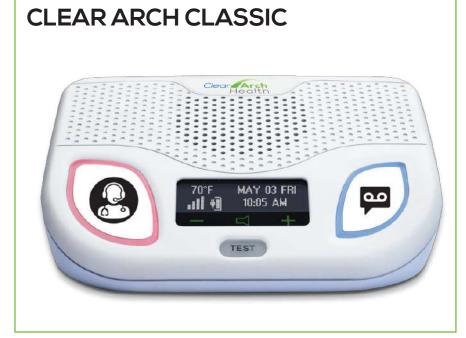

Clear Arch Classic is a traditionally styled Personal Emergency Response System (PERS) base-station hub that is augmented with Remote Patient Monitoring (RPM) features for added peace of mind. Healthcare teams benefit from convenient clinical oversight, reporting, and inventory management, while patients enjoy easy-to-use personal safety features (two-way communication, 24/7/365 emergency 'Help' monitoring) and access to useful options (nurse call, automatic fall detection) for enhanced well-being while in and around the home environment.

## **FEATURES:**

- User-Friendly Care Hub
- Bluetooth Peripheral Compatible
- Two-Way Communication
- Nationwide 4G LTE Coverage
- Medication Reminders
- Educational Resources
- Spanish Language Option
  - **{ Activity Tracking**
  - **1** Automatic Fall Detection
  - **1** Nurse Call/Patient Messaging