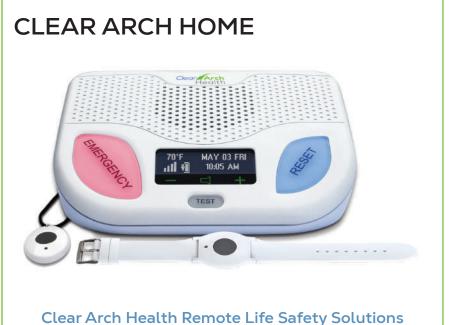

## **Clear Arch Health Remote Life Safety Solutions**

Clear Arch HOME® is a Personal Emergency Response Systems (PERS) base-station hub with added Remote Life Safety (RLS) capabilities. The "help button" neck pendant, wristband, and optional Fall Button™ allows patients to feel safer around the home even without a landline phone.

Featuring two-way communication, 24/7/365 U.S.-based emergency monitoring and substantial battery backup, Clear Arch HOME increases peace of mind for care providers and independently living patients alike.

## **FEATURES:**

- U.S.-based Emergency Response Operators
- Neck Pendant/Wristband "Help Button"
- **Two-Way Communication**
- Nationwide 4G LTE Cellular Coverage
- **Battery Backup**
- Optional Fall Button™