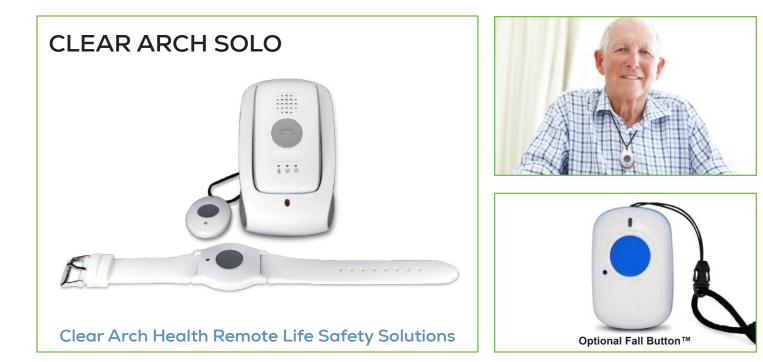

**Clear Arch SOLO** is a Remote Life Safety (RLS) / mobile Personal Emergency Response Systems (mPERS) solution for seniors and patients who need an accessible alert system while at home, or out and about. Featuring two-way communication, 24/7/365 emergency monitoring, neck pendant and wristband with GPS tracking, and optional Fall Button<sup>™</sup>, Clear Arch SOLO offers greater freedom, greater peace of mind and greater opportunity to live well while living independently.

## **FEATURES**:

- Waterproof Mobile Device
- U.S.-based Emergency Response Operators
- Neck Pendant/Wristband "Help Button"
- On-the-Go Operation w/ GPS Tracking
- Nationwide 4G LTE Cellular Coverage
- Optional Fall Button<sup>™</sup> with automatic fall detection