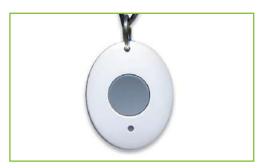

## **FEATURES:**

- User-friendly Care Hub
- · Mobile Device w/GPS Tracking
- · Neck Pendant/Wristband "Help Button"
- · Nationwide 4G LTE Coverage
- Medication Reminders
- White Label Customization
- Battery Backup
- Spanish Language Option
- · Optional automatic fall detection pendant