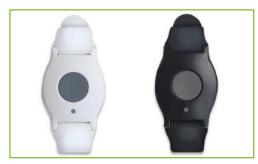

## **FEATURES:**

- User-friendly Care Hub
- · Mobile Device w/GPS Tracking
- · Neck Pendant/Wristband "Help Button"
- · Nationwide 4G LTE Coverage
- Medication Reminders
- White Label Customization
- Battery Backup
- Spanish Language Option
- · Optional automatic fall detection pendant