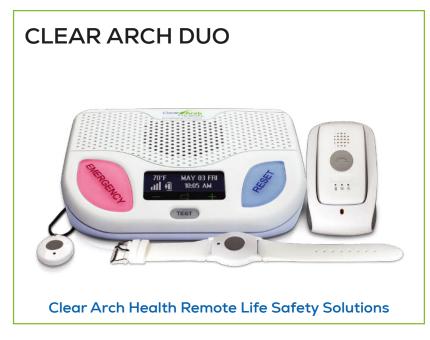

Clear Arch Duo is an interactive health monitoring platform that blends the safety benefits of traditional Personal Emergency Response Systems with advanced Remote Life Safety technology. Engaging, easy to install with GPS tracking and a waterproof help button, DUO is compatible with our optional automatic fall detection pendant for increased safety and personal well-being while at home or away from home.

## **FEATURES:**

- User-friendly Care Hub
- · Mobile Device w/GPS Tracking
- · Neck Pendant/Wristband "Help Button"
- · Nationwide 4G LTE Coverage
- Medication Reminders
- White Label Customization
- Battery Backup
- Spanish Language Option
- · Optional automatic fall detection pendant