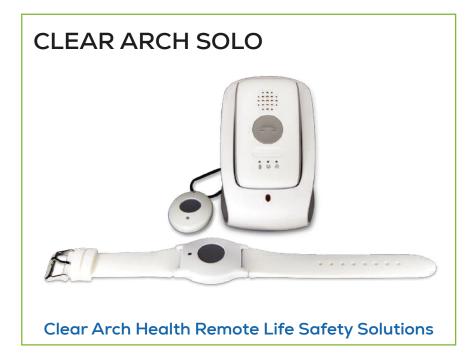

**Clear Arch SOLO** is a Remote Life Safety (RLS) / mobile Personal Emergency Response Systems (mPERS) solution for seniors and patients who need an accessible alert system while at home, or out and about. Featuring two-way communication, GPS tracking, 24/7/365 emergency monitoring, waterproof wrist button and/or neck pendant, Clear Arch SOLO offers greater freedom, greater peace of mind and greater opportunity to live well while living independently.

## **FEATURES:**

- · Waterproof Mobile Device
- U.S.-based Emergency Response Operators
- Neck Pendant/Wristband "Help Button"
- On-the-Go Operation w/ GPS Tracking
- · Nationwide 4G LTE Cellular Coverage
- Optional Fall Button with automatic fall detection