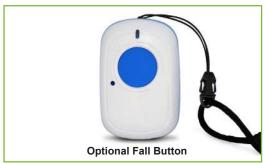

## **FEATURES:**

- · Waterproof Mobile Device
- U.S.-based Emergency Response Operators
- Neck Pendant/Wristband "Help Button"
- On-the-Go Operation w/ GPS Tracking
- · Nationwide 4G LTE Cellular Coverage
- Optional Fall Button with automatic fall detection