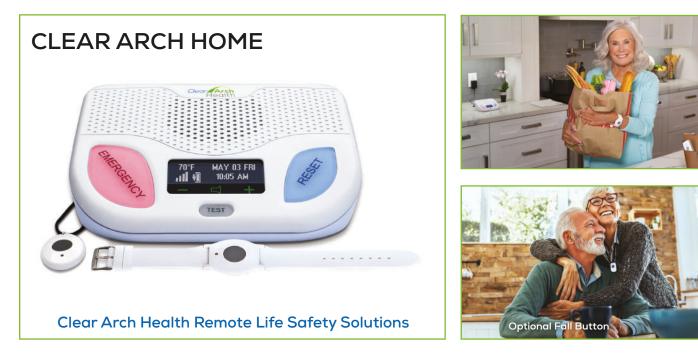

**Clear Arch HOME** is a Personal Emergency Response Systems (PERS) base-station hub with added Remote Life Safety (RLS) capabilities. The "help button" neck pendant, wristband, and optional Fall Button allows patients to feel safer around the home even without a landline phone. Featuring two-way communication, 24/7/365 U.S.-based emergency monitoring and substantial battery backup, Clear Arch HOME increases peace of mind for care providers and independently living patients alike.

## FEATURES:

- U.S.-based Emergency Response Operators
- Neck Pendant/Wristband "Help Button"
- Two-Way Communication
- Nationwide 4G LTE Cellular Coverage
- Battery Backup
- · Optional automatic fall detection pendant