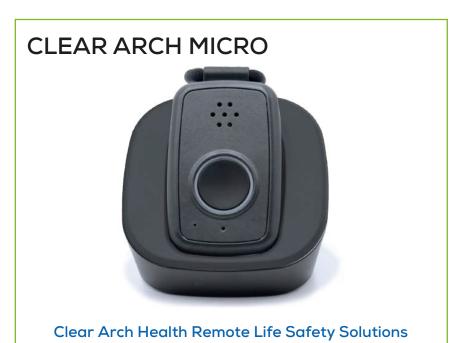

Clear Arch MICRO is a small, mobile Personal Emergency Response Systems (mPERS) safety device that provides greater peace of mind to seniors and independently living patients. With GPS location services, and optional Fall Detection technology, help is always at hand -- whether at home, or away. Clear Arch Micro is lightweight, waterproof and features nationwide, 4G network coverage to deliver convenience, style, and enhanced personal safety – all in one.

## **FEATURES:**

- U.S.-based Emergency Response Operators
- Two-Way Communication Voice Guidance
- Water Resistant and Weather-Tough Design
- On-the-Go Operation w/ GPS Tracking
- Nationwide 4G Cellular Coverage
- Extended Long-Life Battery (up to 5 days)
- Optional Automatic Fall Detection Integration