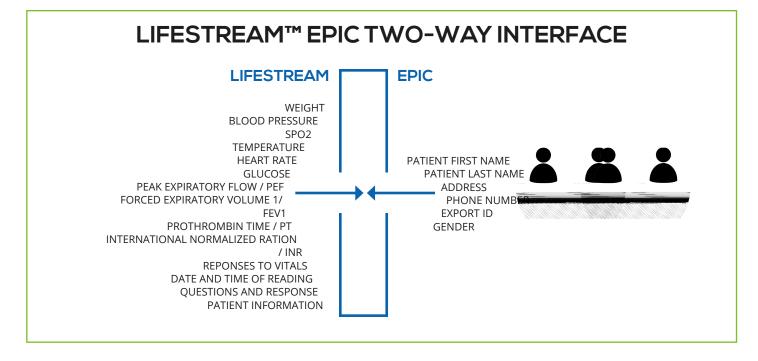

The LifeStream<sup>™</sup> HL7 two-way interface transmits information securely to and from the Epic system. Transferred data between LifeStreamTM and Epic differs, depending on the direction that the data is flowing.

## PATIENT INFORMATION TRANSFER PROCESS

In order to transfer patient information to Epic, a value needs to be entered into the Export ID field located on the Patient Demographics screen within the LifeStream<sup>™</sup> application. This Export ID should be the same value used within the Epic application to identify the patient.

## VALIDATING PATIENT INFORMATION

Before saving the record, verify that the Export ID values are correct. Incorrect Export ID values could transfer data for a patient other than the intended patient.

Contact us for additional information. Visit www.cleararchhealth.com