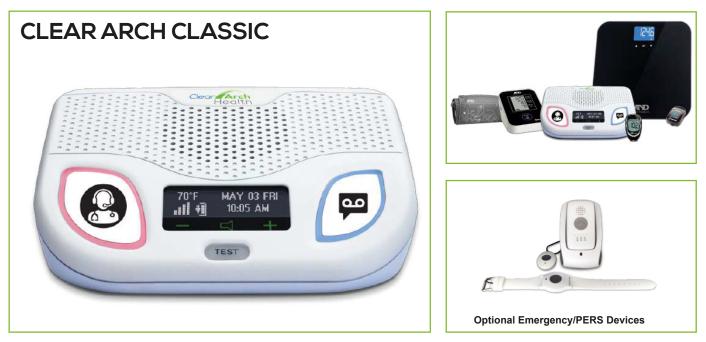

**Clear Arch Classic** is a traditionally styled Personal Emergency Response System (PERS) base-station hub that is augmented with Remote Patient Monitoring (RPM). Healthcare teams benefit from convenient clinical oversight, reporting, and inventory management, while patients enjoy easy-to-use personal safety features for enhanced well-being while in and around the home environment.

## FEATURES:

- User-Friendly Care Hub
- Bluetooth Peripheral Compatible
- Two-Way Communication
- Nationwide 4G LTE Coverage
- Medication Reminders
- Spanish Language Option
- Nurse Call/Patient Messaging Option
- Optional PERS Capabilities