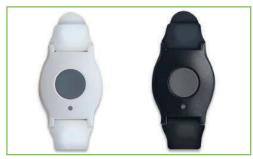

## **FEATURES:**

- · User-friendly Care Hub
- · Mobile Device w/GPS Tracking
- Neck Pendant/Wristband "Help Button"
- Nationwide 4G LTE Coverage
- Medication Reminders
- · White Label Customization
- Battery Backup
- Spanish Language Option
- Optional automatic fall detection pendant