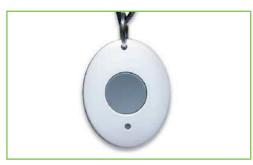

## **FEATURES:**

- · User-friendly Care Hub
- · Mobile Device w/GPS Tracking
- Neck Pendant/Wristband "Help Button"
- Nationwide 4G LTE Coverage
- Medication Reminders
- · White Label Customization
- Battery Backup
- Spanish Language Option
- Optional automatic fall detection pendant