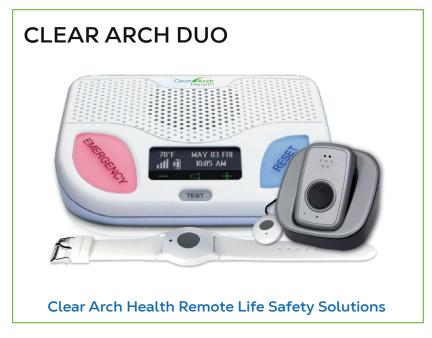

Clear Arch Duo is an interactive health monitoring platform that blends the safety benefits of traditional Personal Emergency Response Systems with advanced Remote Life Safety technology. Engaging, easy to install with GPS tracking and a waterproof help button, DUO is compatible with our optional automatic fall detection pendant for increased safety and personal well-being while at home or away from home.

## **FEATURES:**

- · User-friendly Care Hub
- · Mobile Device w/GPS Tracking
- Neck Pendant/Wristband "Help Button"
- Nationwide 4G LTE Coverage
- Medication Reminders
- · White Label Customization
- Battery Backup
- Spanish Language Option
- Optional automatic fall detection pendant